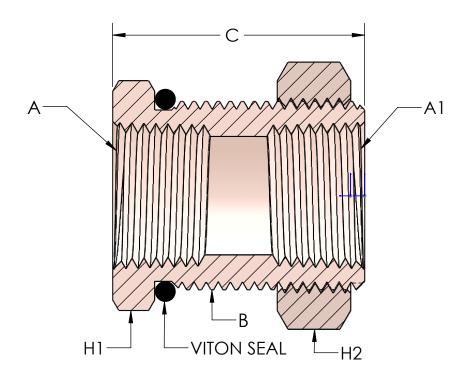

## MATERIAL 316 STAINLESS STEEL

| PART NUMBER | NPT PIPE<br>THREAD<br>A | NPT PIPE<br>THREAD<br>A1 | UNS STRAIGHT<br>THREAD<br>B | HEX<br>H1 | HEX<br>H2 | LENGTH<br>C | STD.<br>PKG. | LBS. PER<br>100 PCS. |
|-------------|-------------------------|--------------------------|-----------------------------|-----------|-----------|-------------|--------------|----------------------|
| 207BH2SS    | 1/8-27                  | 1/8-27                   | 5/8-18                      | 7/8       | 7/8       | 1.50        | 25           | 15.2                 |
| 207BH4SS    | 1/4-18                  | 1/4-18                   | 3/4-16                      | 1         | 1         | 1.02        | 20           | 14.0                 |
| 207BH6SS    | 3/8-18                  | 3/8-18                   | 1-14                        | 1-1/8     | 1-1/4     | 1.31        | 10           | 31.0                 |
| 207BH8SS    | 1/2-14                  | 1/2-14                   | 1-1/8-14                    | 1-1/4     | 1-3/8     | 1.50        | 10           | 31.2                 |
| 207BH12SS   | 3/4-14                  | 3/4-14                   | 1-5/16-12                   | 1-1/2     | 1-1/2     | 1.50        | 10           | 35.0                 |