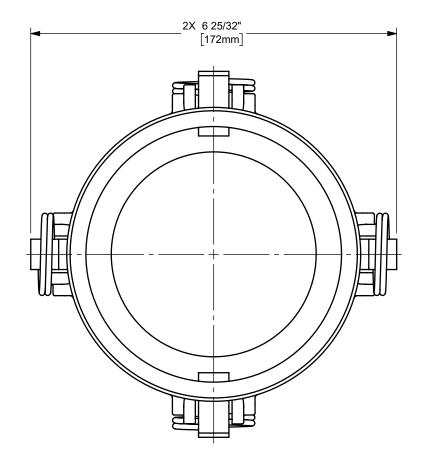

DISTANCE ACROSS OPEN CAM ARMS: 11 5/32"



The Right Connection™

dixonvalve.com

## PROPRIETARY AND CONFIDENTIAL

This drawing is owned by Dixon Valve & Coupling Co. and shall be returned upon demand. It is loaned on condition that it shall not be copied or reproduced or submitted to others without the owners consent. In accepting it subject to this condition the recipient further agrees that this drawing or any design detail or concept disclosed herein shall not be used in any way detrimental to or in competition with the owner. If the recipent does not agree to the terms of this agreement they shall return this drawing immediately. The information contained in this drawing is subject to change without notice.

## DO NOT SCALE THIS DRAWING

## DIXON [ U.S.A.

THE RIGHT CONNECTION  $^