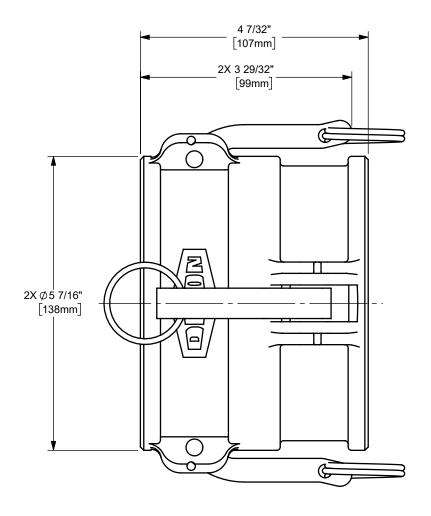

DISTANCE ACROSS OPEN CAM ARMS: 11 5/32"



The Right Connection™

dixonvalve.com

## PROPRIETARY AND CONFIDENTIAL

This drawing is owned by Dixon Valve & Coupling Co. and shall be returned upon demand. It is loaned on condition that it shall not be copied or reproduced or submitted to others without the owners consent. In accepting it subject to this condition the recipient further agrees that this drawing or any design detail or concept disclosed herein shall not be used in any way detrimental to or in competition with the owner. If the recipent does not agree to the terms of this agreement they shall return this drawing immediately. The information contained in this drawing is subject to change without notice.

## DO NOT SCALE THIS DRAWING

## DIXON [ U.S.A.

THE RIGHT CONNECTION  $^{\