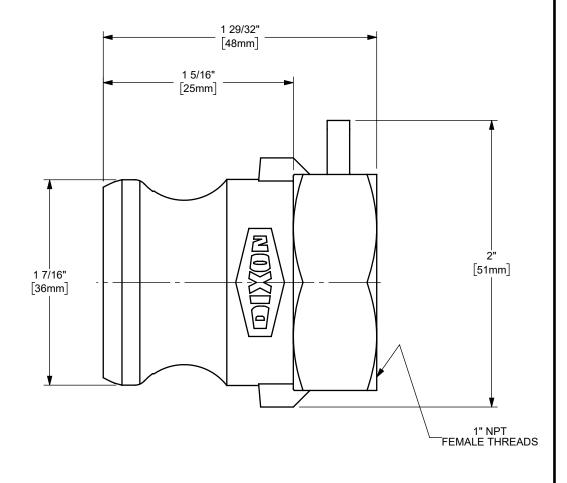

## DIXON [

THE RIGHT CONNECTION ™

U.S.A.

1" VENT-LOCK™ ADAPTER FEMALE NPT END CAM AND GROOVE FITTING

MATERIAL: STAINLESS STEEL

PART NUMBER:

L100-A-SS