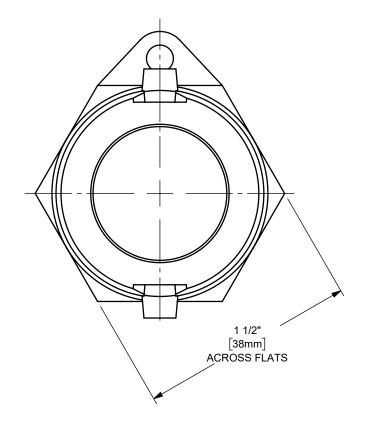

## DIXON [

THE RIGHT CONNECTION ™

U.S.A.

1" VENT-LOCK™ ADAPTER FEMALE NPT END CAM AND GROOVE FITTING

MATERIAL: STAINLESS STEEL

PART NUMBER:

L100-A-SS